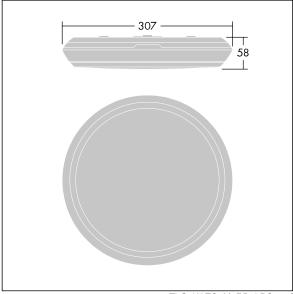

Dimensions: Ø307 x 58 mm Luminaire input power: 11.7 W Luminaire luminous flux: 1400 lm Luminaire efficacy: 120 lm/W Weight: 1.04 kg

TLG\_KATO\_F\_RD\_PDB.jpg

TLG\_KATO\_M\_RD\_LDS.wmf

This product contains a light source of energy efficiency class C.