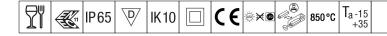

## Katona

A very slim, round functional LED luminaire. Fixed output LED driver. Body: polycarbonate. Diffuser: opal polycarbonate. Class II electrical, IP65, IK10. With corridor function control (slave). Complete with 4000K LED. Suitable for direct mounting to wall or ceiling. Loop-in, loopout is possible for cables up to 2.5mm<sup>2</sup>. BESA compatible.