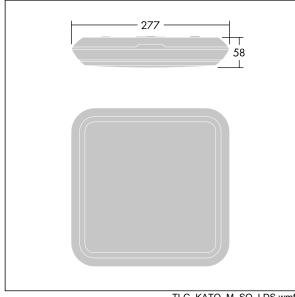

Dimensions: 277 x 277 x 58 mm Luminaire input power: 11.7 W Luminaire luminous flux: 1400 lm Luminaire efficacy: 120 lm/W

Weight: 1.01 kg

TLG\_KATO\_M\_SQ\_LDS.wmf

This product contains a light source of energy efficiency class C.