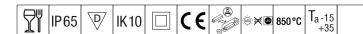

## Katona

A very slim, square functional LED luminaire. Fixed output LED driver. Body: polycarbonate. Diffuser: opal polycarbonate. Class II electrical, IP65, IK10. With integral motion sensor for on/off control. Complete with 4000K LED. Suitable for direct mounting to wall or ceiling. Loop-in, loopout is possible for cables up to 2.5mm<sup>2</sup>. BESA compatible.