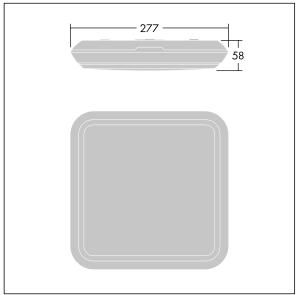

Dimensions: 277 x 277 x 58 mm Luminaire input power: 8.3 W Luminaire luminous flux: 1000 lm Luminaire efficacy: 120 lm/W

Weight: 1.01 kg

TLG\_KATO\_M\_SQ\_LDS.wmf

This product contains a light source of energy efficiency class C.