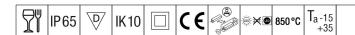

## Katona

A very slim, square functional LED luminaire. Fixed output LED driver. Body: polycarbonate. Diffuser: opal polycarbonate. Class II electrical, IP65, IK10. With integral motion sensor for on/off control. Complete with 4000K LED. Suitable for direct mounting to wall or ceiling. Loop-in, loop-out is possible for cables up to 2.5mm². BESA compatible.