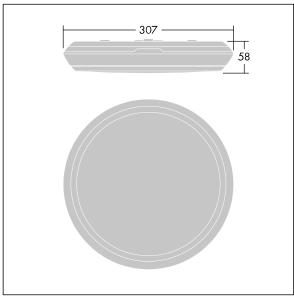

Dimensions: Ø307 x 58 mm Luminaire input power: 8.3 W Luminaire luminous flux: 1000 lm Luminaire efficacy: 120 lm/W

Weight: 0.99 kg

TLG\_KATO\_M\_RD\_LDS.wmf

This product contains a light source of energy efficiency class C.