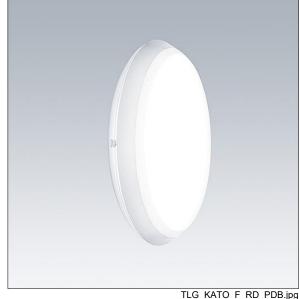

## Katona

A very slim, round functional LED luminaire. Fixed output LED driver. Body: polycarbonate. Diffuser: opal polycarbonate. Class II electrical, IP65, IK10. With integral motion sensor for on/off control. Complete with 4000K LED. Suitable for direct mounting to wall or ceiling. Loop-in, loopout is possible for cables up to 2.5mm<sup>2</sup>. BESA compatible.