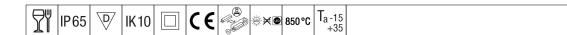

## Katona

A very slim, round functional LED luminaire. Fixed output LED driver. Body: polycarbonate. Diffuser: opal polycarbonate. Class II electrical, IP65, IK10. With integral motion sensor for on/off control. Complete with 4000K LED. Suitable for direct mounting to wall or ceiling. Loop-in, loopout is possible for cables up to 2.5mm<sup>2</sup>. BESA compatible.