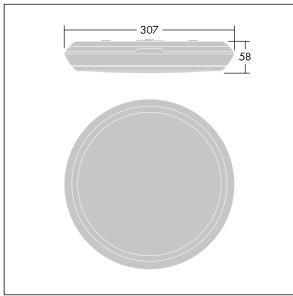

Dimensions: Ø307 x 58 mm Luminaire input power: 8.3 W Luminaire luminous flux: 1000 lm Luminaire efficacy: 120 lm/W

Weight: 0.99 kg

TLG\_KATO\_M\_RD\_LDS.wmf

This product contains a light source of energy efficiency class C.