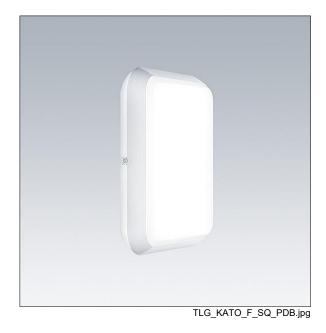

## Katona

A very slim, square functional LED luminaire. DALI dimmable LED driver. Body: polycarbonate. Diffuser: opal polycarbonate. Class II electrical, IP65, IK10. Complete with 4000K LED. Suitable for direct mounting to wall or ceiling. Loop-in, loop-out is possible for cables up to 2. 5mm². BESA compatible.