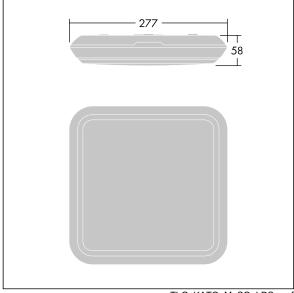

Dimensions: 277 x 277 x 58 mm Luminaire input power: 11.7 W Luminaire luminous flux: 1400 lm Luminaire efficacy: 120 lm/W

Weight: 1.06 kg

TLG\_KATO\_M\_SQ\_LDS.wmf

This product contains a light source of energy efficiency class C.