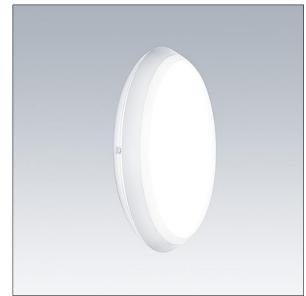

#### Katona

A very slim, round functional LED luminaire. DALI dimmable LED driver with 3 hour, Self/DALI Addressable test, emergency lighting circuit. Body: polycarbonate. Diffuser: opal polycarbonate. Class II electrical, IP65, IK10. Complete with 3000K LED. Suitable for direct mounting to wall or ceiling. Loop-in, loop-out is possible for cables up to 2.5mm<sup>2</sup>. BESA compatible.