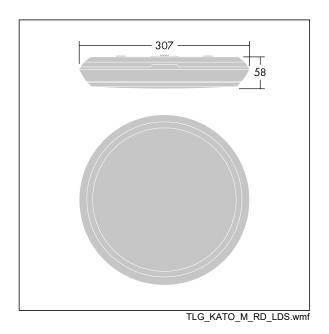

Dimensions: Ø307 x 58 mm Luminaire input power: 16.3 W Luminaire luminous flux: 1850 lm Luminaire efficacy: 113 lm/W Weight: 1.21 kg

Self-contained emergency luminaires rely on long-lasting batteries. This product's high-tech lithium iron phosphate battery is robust and comes with a three-year guarantee (applicable subject to the terms and conditions of and to the extent as set forth in the manufacturer's guarantee on Thorn products, which shall be applicable analogously and which is available under http://www.thornlighting. com/en/products/5-year-guarantee/5-year-warranty/termsof-guarantee\_en.pdf. The battery guarantee shall not come into effect if the product has been installed later than three (3) months after delivery EXW (Incoterms 2010))