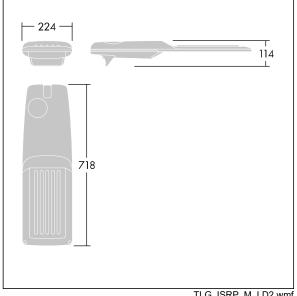

Dimensions: 718 x 224 x 114 mm Luminaire input power: 149.3 W Luminaire luminous flux: 22407 lm Luminaire efficacy: 150 lm/W

Weight: 7.7 kg Scx: 0.066 m<sup>2</sup>

TLG\_ISRP\_M\_LD2.wmf