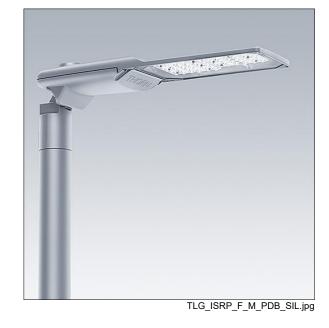

## Isaro Pro

## Isaro Pro

A state of the art LED road lighting lantern (medium) with 72 LEDs driven at 700mA with Extensive Street optic. Programmable LED driver. Class I electrical, IP66, IK09. Housing: die-cast aluminium (EN AC-44300), powder coated textured light grey 150 (close to RAL9006). Spigot: die-cast aluminium (EN AC-44300), unpainted. Enclosure: 5mm thick glass. Fixings: stainless steel. Supplied with Ø42mm spigot adaptor which can be fitted for post-top (0°/5°/10°/15°/20° tilt) or side-entry (-15°/-10°/-5°/0°/5°/10°/15° tilt). Equipped with 50% power reduction circuit, effective 3 hours before and 5 hours after a calculated midnight. Complete with 4000K LED. Surge protection: 10kV single pulse common mode and 8kV multipulse common mode and 6kV multipulse differential mode. If permanent DALI system is connected, 6kV multipulse common and differential mode.