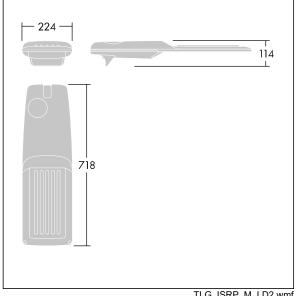

Dimensions: 718 x 224 x 114 mm Luminaire input power: 106.1 W Luminaire luminous flux: 17746 lm Luminaire efficacy: 167 lm/W

Weight: 7.7 kg Scx: 0.066 m<sup>2</sup>

TLG\_ISRP\_M\_LD2.wmf