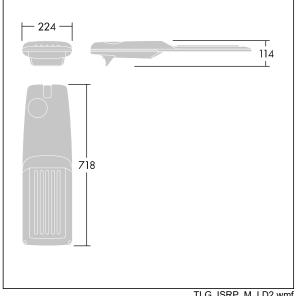

Dimensions: 718 x 224 x 114 mm Luminaire input power: 106.1 W Luminaire luminous flux: 17511 lm Luminaire efficacy: 165 lm/W

Weight: 7.7 kg Scx: 0.066 m<sup>2</sup>

TLG\_ISRP\_M\_LD2.wmf