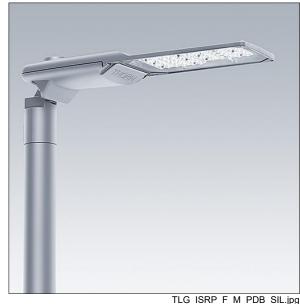

## Isaro Pro

A state of the art LED road lighting lantern (medium) with 72 LEDs driven at 500mA with Road & Comfort optic. Programmable LED driver. Class I electrical, IP66, IK09. Housing: die-cast aluminium (EN AC-44300), powder coated textured light grey 150 (close to RAL9006). Spigot: die-cast aluminium (EN AC-44300), unpainted. Enclosure: 5mm thick glass. Fixings: stainless steel. Supplied with Ø42mm spigot adaptor which can be fitted for post-top (0°/5°/10°/15°/20° tilt) or side-entry (-15°/-10°/-5°/0°/5°/10°/15° tilt). Equipped with 50% power reduction circuit, effective 3 hours before and 5 hours after a calculated midnight. Complete with 4000K LED. Surge protection: 10kV single pulse common mode and 8kV multipulse common mode and 6kV multipulse differential mode. If permanent DALI system is connected, 6kV multipulse common and differential mode.