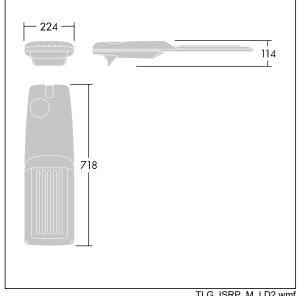

Dimensions: 718 x 224 x 114 mm Luminaire input power: 74.8 W Luminaire luminous flux: 12753 lm Luminaire efficacy: 170 lm/W

Weight: 7.7 kg Scx: 0.066 m<sup>2</sup>

TLG\_ISRP\_M\_LD2.wmf