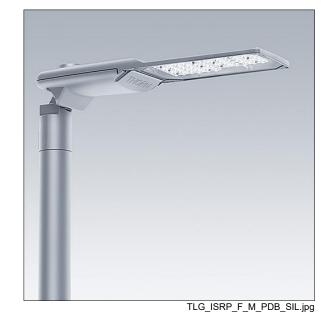

## Isaro Pro

A state of the art LED road lighting lantern (medium) with 72 LEDs driven at 350mA with Street & Comfort optic. Programmable LED driver. Class I electrical, IP66, IK09. Housing: die-cast aluminium (EN AC-44300), powder coated textured light grey 150 (close to RAL9006). Spigot: die-cast aluminium (EN AC-44300), unpainted. Enclosure: 5mm thick glass. Fixings: stainless steel. Supplied with Ø42mm spigot adaptor which can be fitted for post-top (0°/5°/10°/15°/20° tilt) or side-entry (-15°/-10°/-5°/0°/5°/10°/15° tilt). Equipped with 50% power reduction circuit, effective 3 hours before and 5 hours after a calculated midnight. Complete with 4000K LED. Surge protection: 10kV single pulse common mode and 8kV multipulse common mode and 6kV multipulse differential mode. If permanent DALI system is connected, 6kV multipulse common and differential mode.