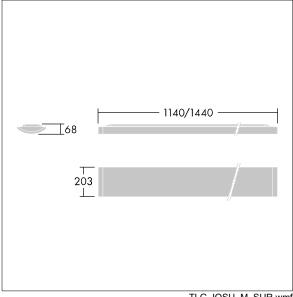

Radio definition: basicDIM Wireless - Bluetooth® 4.x, Radio frequency: 2.4...2.483 GHz, Radio power: +4 dBm.

Dimensions: 1440 x 210 x 70 mm Luminaire input power: 35 W Luminaire luminous flux: 4250 lm Luminaire efficacy: 121 lm/W

weight: 5.7 kg

TLG IQSU F SUP PDB.jpg

TLG\_IQSU\_M\_SUR.wmf

This product contains a light source of energy efficiency class D.

All values marked with an \* are rated values. Thorn uses tried and tested components from leading suppliers, however there may be isolated instances of technology-related failures of individual LEDs during the rated product lifetime. International standards set the tolerance in initial flux and connected load at ±10%. Unless stated otherwise, the values apply to an ambient temperature of 25°C.