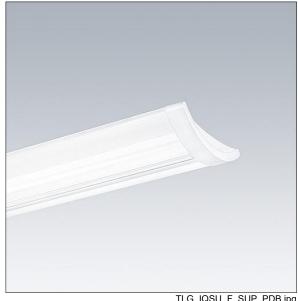

## IQ Wave SP

A lightweight, Surface mounted, LED luminaire with MV Tech optic. Electronic, dimmable control gear, Wireless controlled via App with Bluetooth® 4.x - basicDIM Wireless with 3 hour, manual test, emergency lighting circuit. Class I electrical, IP40, IK05. Body, diffuser, frame and endcaps: polycarbonate finished in white (close to RAL9016). Gear tray: pre-coated white steel. Cable entry only possible via BESA mounting hole. Complete with 4000K LED

weight: 5.7 kg

TLG IQSU F SUP PDB.jpg

TLG\_IQSU\_M\_SUR.wmf

This product contains a light source of energy efficiency class D.

All values marked with an \* are rated values. Thorn uses tried and tested components from leading suppliers, however there may be isolated instances of technology-related failures of individual LEDs during the rated product lifetime. International standards set the tolerance in initial flux and connected load at ±10%. Unless stated otherwise, the values apply to an ambient temperature of 25°C.