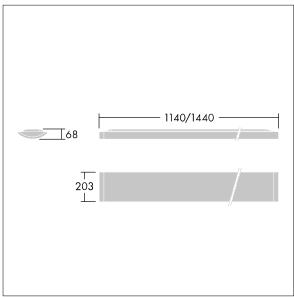

Radio definition: basicDIM Wireless - Bluetooth® 4.x, Radio frequency: 2.4...2.483 GHz, Radio power: +4 dBm.

Dimensions: 1440 x 210 x 70 mm Luminaire input power: 42 W Luminaire luminous flux: 4900 lm Luminaire efficacy: 117 lm/W

weight: 5.7 kg

TLG IQSU F SUP PDB.jpg

TLG\_IQSU\_M\_SUR.wmf

This product contains a light source of energy efficiency class D.

All values marked with an \* are rated values. Thorn uses tried and tested components from leading suppliers, however there may be isolated instances of technology-related failures of individual LEDs during the rated product lifetime. International standards set the tolerance in initial flux and connected load at ±10%. Unless stated otherwise, the values apply to an ambient temperature of 25°C.