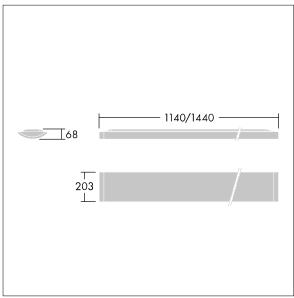

Radio definition: basicDIM Wireless - Bluetooth® 4.x, Radio frequency: 2.4...2.483 GHz, Radio power: +4 dBm.

Dimensions: 1440 x 210 x 70 mm Luminaire input power: 61 W Luminaire luminous flux: 6700 lm Luminaire efficacy: 110 lm/W