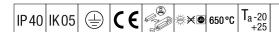

## IQ Wave SP

A lightweight, Surface mounted, LED luminaire with MV Tech optic. Electronic, dimmable control gear, Wireless controlled via App with Bluetooth® 4.x - basicDIM Wireless. Class I electrical, IP40, IK05. Body, diffuser, frame and endcaps: polycarbonate finished in white (close to RAL9016). Gear tray: pre-coated white steel. Complete with 4000K LED