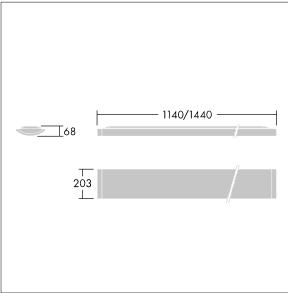

Dimensions: 1440 x 210 x 70 mm Luminaire input power: 61 W Luminaire luminous flux: 6700 lm Luminaire efficacy: 110 lm/W weight: 4.6 kg

H()

TLG\_IQSU\_F\_SUP\_PDB.jpg

TLG\_IQSU\_M\_SUR.wmf

This product contains a light source of energy efficiency class D.