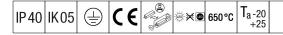

## IQ Wave SP

A lightweight, Surface mounted, LED luminaire with MV Tech optic. Electronic, fixed output control gear 3 hour manual test - BESA.. Class I electrical, IP40, IK05. Body, diffuser, frame and endcaps: polycarbonate finished in white (close to RAL9016). Gear tray: pre-coated white steel. Cable entry only possible via BESA mounting hole. Complete with 4000K LED