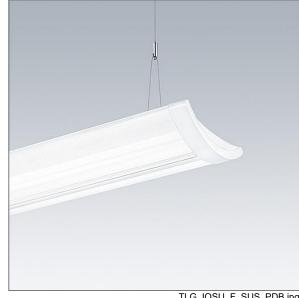

## IQ Wave SP

A lightweight, Suspended, LED luminaire with MV Tech optic. Electronic, fixed output control gear with 3 hour, Self/DALI Addressable test, emergency lighting circuit. Class I electrical, IP20, IK05. Body, diffuser, frame and endcaps: polycarbonate finished in white (close to RAL9016). Gear tray: pre-coated white steel. 6 core through wiring, including feed cable. Suspension wires included. Ceiling rose to be ordered separately. Complete with 4000K LED

Dimensions: 1140 x 210 x 70 mm Luminaire input power: 61 W Luminaire luminous flux: 6700 lm Luminaire efficacy: 110 lm/W

weight: 8.5 kg

TLG IQSU F SUS PDB.jpg

TLG\_IQSU\_M\_SUS.wmf

This product contains a light source of energy efficiency class D.