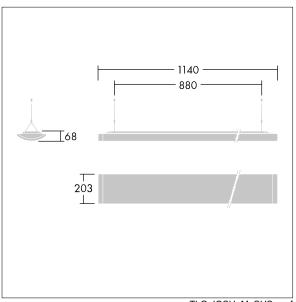

Dimensions: 1140 x 210 x 70 mm Luminaire input power: 61 W Luminaire luminous flux: 6700 lm Luminaire efficacy: 110 lm/W

weight: 8.5 kg

TLG IQSU F SUS PDB.jpg

TLG\_IQSU\_M\_SUS.wmf

This product contains a light source of energy efficiency class D.