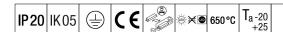

## IQ Wave SP

A lightweight, Suspended, LED luminaire with MV Tech optic. Electronic, fixed output control gear with 3 hour, Self/DALI Addressable test, emergency lighting circuit. Class I electrical, IP20, IK05. Body, diffuser, frame and endcaps: polycarbonate finished in white (close to RAL9016). Gear tray: pre-coated white steel. 6 core through wiring, including feed cable. Suspension wires included. Ceiling rose to be ordered separately. Complete with 4000K LED