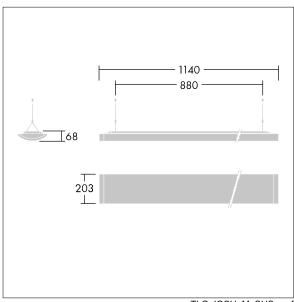

Dimensions: 1140 x 210 x 70 mm Luminaire input power: 61 W Luminaire luminous flux: 6700 lm Luminaire efficacy: 110 lm/W

weight: 8.5 kg

TLG\_IQSU\_M\_SUS.wmf

This product contains a light source of energy efficiency class D.