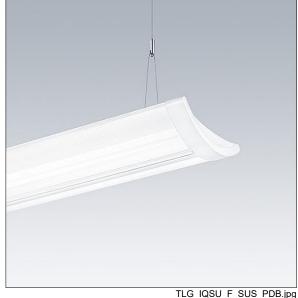

## IQ Wave SP

A lightweight, Suspended, LED luminaire with MV Tech optic. Electronic, fixed output control gear with 3 hour, Self/DALI Addressable test, emergency lighting circuit. Class I electrical, IP20, IK05. Body, diffuser, frame and endcaps: polycarbonate finished in white (close to RAL9016). Gear tray: pre-coated white steel. 6 core through wiring, including feed cable. Suspension wires included. Ceiling rose to be ordered separately. Complete with 4000K LED

Dimensions: 1140 x 210 x 70 mm Luminaire input power: 61 W Luminaire luminous flux: 6700 lm Luminaire efficacy: 110 lm/W

weight: 8.5 kg

TLG\_IQSU\_M\_SUS.wmf

This product contains a light source of energy efficiency class D.