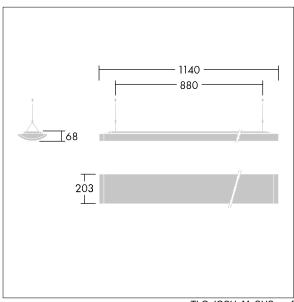

Dimensions: 1140 x 210 x 70 mm Luminaire input power: 22 W Luminaire luminous flux: 2600 lm Luminaire efficacy: 118 lm/W

weight: 5.2 kg

TLG\_IQSU\_M\_SUS.wmf

This product contains a light source of energy efficiency class C.