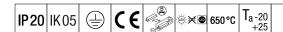

## IQ Wave SP

A lightweight, Suspended, LED luminaire with MV Tech optic. Electronic, DALI dimmable control gear. Class I electrical, IP20, IK05. Body, diffuser, frame and endcaps: polycarbonate finished in white (close to RAL9016). Gear tray: pre-coated white steel. 6 core through wiring, including feed cable. Suspension wires included. Ceiling rose to be ordered separately. Complete with 3000K LED