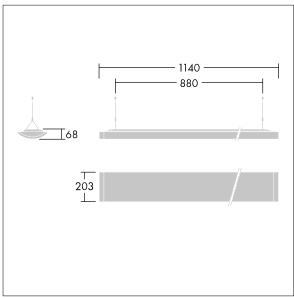

Dimensions: 1140 x 210 x 70 mm Luminaire input power: 42 W Luminaire luminous flux: 4600 lm Luminaire efficacy: 110 lm/W

weight: 4.3 kg

TLG\_IQSU\_M\_SUS.wmf

This product contains a light source of energy efficiency class D.