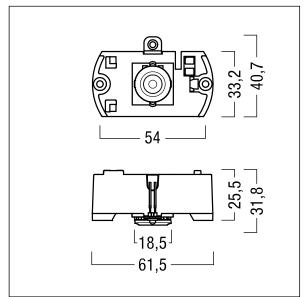

#### Voyager Star

High performance, LED emergency lighting kit for incorporation into a suitable housing (not supplied), with spot lighting optic.. Lens: polycarbonate. Optimum thermal management via heat sink. Complete with LEDs..

Luminaire input power: 3 W Weight: 0.5 kg

 $|H()\rangle$ 

TLG\_VSTR\_F\_KIT\_ECC\_SPOT.jpg

ZS\_ONL\_M\_RESC\_spot\_optik.wmf

All values marked with an \* are rated values. Thorn uses tried and tested components from leading suppliers, however there may be isolated instances of technology-related failures of individual LEDs during the rated product lifetime. International standards set the tolerance in initial flux and connected load at ±10%. Unless stated otherwise, the values apply to an ambient temperature of 25°C.