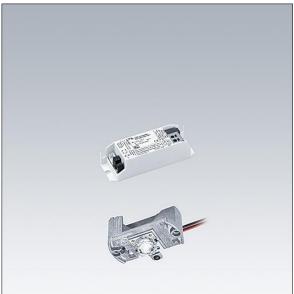

#### Voyager Star

High performance, LED emergency lighting kit for incorporation into a suitable housing (not supplied), with spot lighting optic.. Lens: polycarbonate. Optimum thermal management via heat sink. Complete with LEDs..

Luminaire input power: 3 W Weight: 0.5 kg

 $|H()\rangle$ 

TLG\_VSTR\_F\_KIT\_ECC\_SPOT.jpg

ZS\_ONL\_M\_RESC\_spot\_optik.wmf

All values marked with an \* are rated values. Thorn uses tried and tested components from leading suppliers, however there may be isolated instances of technology-related failures of individual LEDs during the rated product lifetime. International standards set the tolerance in initial flux and connected load at ±10%. Unless stated otherwise, the values apply to an ambient temperature of 25°C.