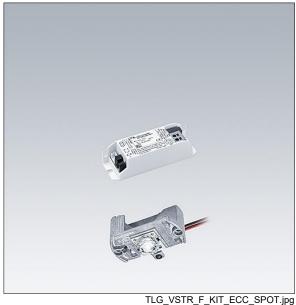

## Voyager Star

High performance, LED emergency lighting kit for incorporation into a suitable housing (not supplied), with spot lighting optic.. Lens: polycarbonate. Optimum thermal management via heat sink. Complete with LEDs..

Luminaire input power: 3 W

Weight: 0.5 kg

ZS\_ONL\_M\_RESC\_spot\_optik.wmf

All values marked with an \* are rated values. Thorn uses tried and tested components from leading suppliers, however there may be isolated instances of technology-related failures of individual LEDs during the rated product lifetime. International standards set the tolerance in initial flux and connected load at ±10%. Unless stated otherwise, the values apply to an ambient temperature of 25°C.