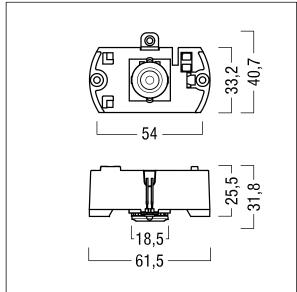

## Voyager Star

High performance, LED emergency lighting kit for incorporation into a suitable housing (not supplied), with spot lighting optic.. Lens: polycarbonate. Optimum thermal management via heat sink. Complete with LEDs..

Luminaire input power: 3 W

Weight: 0.5 kg

ZS\_ONL\_M\_RESC\_spot\_optik.wmf

All values marked with an \* are rated values. Thorn uses tried and tested components from leading suppliers, however there may be isolated instances of technology-related failures of individual LEDs during the rated product lifetime. International standards set the tolerance in initial flux and connected load at ±10%. Unless stated otherwise, the values apply to an ambient temperature of 25°C.