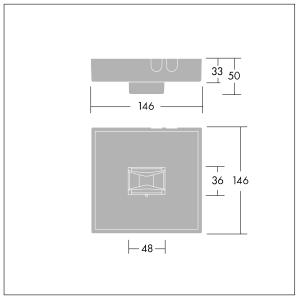

Luminaire input power: 3 W Dimensions: 146 x 146 x 34 mm

Weight: 1 kg

TLG\_VYLD\_M\_MCE ROUTE.wmf

All values marked with an \* are rated values. Thorn uses tried and tested components from leading suppliers, however there may be isolated instances of technology-related failures of individual LEDs during the rated product lifetime. International standards set the tolerance in initial flux and connected load at ±10%. Unless stated otherwise, the values apply to an ambient temperature of 25°C.