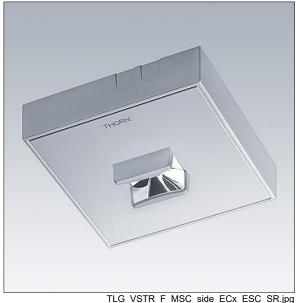

## 96631653 VOYAGER STAR MSC ESC ECC SR

## Voyager Star

High performance, surface mounted LED emergency lighting luminaire, with escape route optic.. Housing: aluminium die casting alloy, powder coated silver grey (close to RAL 9006). Gear tray: galvanised steel sheet. Lens: polycarbonate. IP40,. Luminaire can be installed quickly and maintained without tools. Electrical connection (230VAC) via maximum 2.5mm² cable, loop in - loop out possible. Optimum thermal management via heat sink. Complete with LEDs..