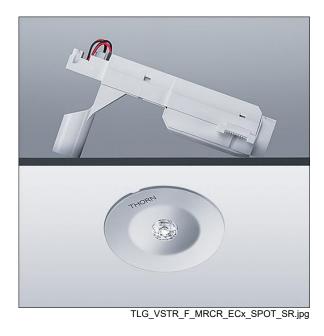

## 96631644 VOYAGER STAR MRCR SPOT ECC SR

## Voyager Star

High performance, ceiling recessed LED emergency lighting luminaire, with spot lighting optic.. Housing: aluminium die casting alloy, powder coated silver grey (close to RAL 9006). Gear box for mounting in ceiling recess:. IP20\_IP40,. Lens: polycarbonate. Luminaire can be installed quickly and maintained without tools. Electrical connection (230VAC) via maximum 2.5mm² cable, loop in loop out possible. Optimum thermal management via heat sink. Suitable for recessed installation in concrete casting surround (please order separately). Complete with LEDs.. Ceiling cutout Ø68mm in ceiling thicknesses 1-25mm.

## Voyager Star 96631644 VOYAGER STAR MRCR SPOT ECC SR