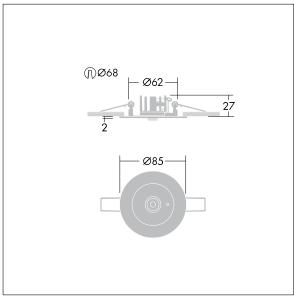

## Voyager Star

High performance, ceiling recessed LED emergency lighting luminaire, with spot lighting optic.. Housing: aluminium die casting alloy, powder coated silver grey (close to RAL 9006). Gear box for mounting in ceiling recess:. IP20\_IP40,. Lens: polycarbonate. Luminaire can be installed quickly and maintained without tools. Electrical connection (230VAC) via maximum 2.5mm² cable, loop in loop out possible. Optimum thermal management via heat sink. Suitable for recessed installation in concrete casting surround (please order separately). Complete with LEDs.. Ceiling cutout Ø68mm in ceiling thicknesses 1-25mm.

Luminaire input power: 3 W Dimensions: Ø85 x 2 mm

Weight: 1 kg

TLG\_VYLD\_M\_MRE SPOT.wmf

All values marked with an \* are rated values. Thorn uses tried and tested components from leading suppliers, however there may be isolated instances of technology-related failures of individual LEDs during the rated product lifetime. International standards set the tolerance in initial flux and connected load at ±10%. Unless stated otherwise, the values apply to an ambient temperature of 25°C.