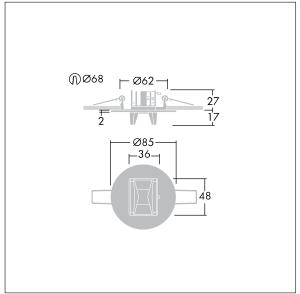

#### Voyager Star

High performance, ceiling recessed LED emergency lighting luminaire, with escape route optic.. Housing: aluminium die casting alloy, powder coated silver grey (close to RAL 9006). Gear box for mounting in ceiling recess:. IP20\_IP40,. Lens: polycarbonate. Luminaire can be installed quickly and maintained without tools. Electrical connection (230VAC) via maximum 2.5mm<sup>2</sup> cable, loop in loop out possible. Optimum thermal management via heat sink. Suitable for recessed installation in concrete casting surround (please order separately). Complete with LEDs.. Ceiling cutout Ø68mm in ceiling thicknesses 1-25mm.

Luminaire input power: 3 W Dimensions: Ø85 x 2 mm Weight: 1 kg

TLG\_VSTR\_F\_MRCR\_ECx\_ESC\_SR.jpg

1 H( )

TLG\_VYLD\_M\_MRE ROUTE.wmf

All values marked with an \* are rated values. Thorn uses tried and tested components from leading suppliers, however there may be isolated instances of technology-related failures of individual LEDs during the rated product lifetime. International standards set the tolerance in initial flux and connected load at ±10%. Unless stated otherwise, the values apply to an ambient temperature of 25°C.