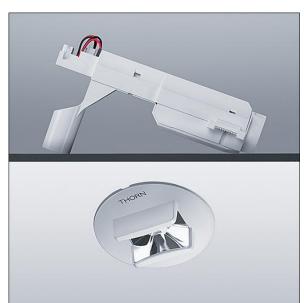

#### Voyager Star

High performance, ceiling recessed LED emergency lighting luminaire, with escape route optic.. Housing: aluminium die casting alloy, powder coated silver grey (close to RAL 9006). Gear box for mounting in ceiling recess:. IP20\_IP40,. Lens: polycarbonate. Luminaire can be installed quickly and maintained without tools. Electrical connection (230VAC) via maximum 2.5mm<sup>2</sup> cable, loop in loop out possible. Optimum thermal management via heat sink. Suitable for recessed installation in concrete casting surround (please order separately). Complete with LEDs.. Ceiling cutout Ø68mm in ceiling thicknesses 1-25mm.

Luminaire input power: 3 W Dimensions: Ø85 x 2 mm Weight: 1 kg

TLG\_VSTR\_F\_MRCR\_ECx\_ESC\_SR.jpg

1 H( )

TLG\_VYLD\_M\_MRE ROUTE.wmf

All values marked with an \* are rated values. Thorn uses tried and tested components from leading suppliers, however there may be isolated instances of technology-related failures of individual LEDs during the rated product lifetime. International standards set the tolerance in initial flux and connected load at ±10%. Unless stated otherwise, the values apply to an ambient temperature of 25°C.