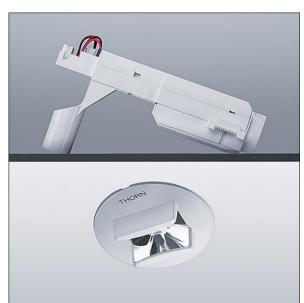

## Voyager Star

High performance, ceiling recessed LED emergency lighting luminaire, with escape route optic.. Housing: aluminium die casting alloy, powder coated silver grey (close to RAL 9006). Gear box for mounting in ceiling recess:. IP20\_IP40,. Lens: polycarbonate. Luminaire can be installed quickly and maintained without tools. Electrical connection (230VAC) via maximum 2.5mm<sup>2</sup> cable, loop in loop out possible. Optimum thermal management via heat sink. Suitable for recessed installation in concrete casting surround (please order separately). Complete with LEDs.. Ceiling cutout Ø68mm in ceiling thicknesses 1-25mm.

Luminaire input power: 3 W Dimensions: Ø85 x 2 mm Weight: 1 kg

TLG\_VSTR\_F\_MRCR\_ECx\_ESC\_SR.jpg

1 H( )

TLG\_VYLD\_M\_MRE ROUTE.wmf

All values marked with an \* are rated values. Thorn uses tried and tested components from leading suppliers, however there may be isolated instances of technology-related failures of individual LEDs during the rated product lifetime. International standards set the tolerance in initial flux and connected load at ±10%. Unless stated otherwise, the values apply to an ambient temperature of 25°C.