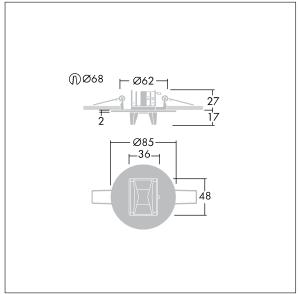

## Voyager Star

High performance, ceiling recessed LED emergency lighting luminaire, with escape route optic.. Housing: aluminium die casting alloy, powder coated silver grey (close to RAL 9006). Gear box for mounting in ceiling recess:. IP20\_IP40,. Lens: polycarbonate. Luminaire can be installed quickly and maintained without tools. Electrical connection (230VAC) via maximum 2.5mm<sup>2</sup> cable, loop in loop out possible. Optimum thermal management via heat sink. Suitable for recessed installation in concrete casting surround (please order separately). Complete with LEDs.. Ceiling cutout Ø68mm in ceiling thicknesses 1-25mm.

Luminaire input power: 3 W Dimensions: Ø85 x 2 mm Weight: 1 kg

TLG\_VSTR\_F\_MRCR\_ECx\_ESC\_SR.jpg

1 H( )

TLG\_VYLD\_M\_MRE ROUTE.wmf

All values marked with an \* are rated values. Thorn uses tried and tested components from leading suppliers, however there may be isolated instances of technology-related failures of individual LEDs during the rated product lifetime. International standards set the tolerance in initial flux and connected load at ±10%. Unless stated otherwise, the values apply to an ambient temperature of 25°C.