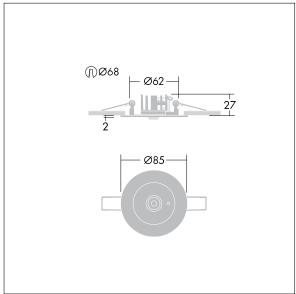

## Voyager Star

High performance, ceiling recessed LED emergency lighting luminaire, with spot lighting optic.. Housing: aluminium die casting alloy, powder coated white (close to RAL9016). Gear box for mounting in ceiling recess:. IP20\_IP40,. Lens: polycarbonate. Luminaire can be installed quickly and maintained without tools. Electrical connection (230VAC) via maximum 2.5mm² cable, loop in loop out possible. Optimum thermal management via heat sink. Suitable for recessed installation in concrete casting surround (please order separately). Complete with LEDs.. Ceiling cutout Ø68mm in ceiling thicknesses 1-25mm.

Luminaire input power: 3 W Dimensions: Ø85 x 2 mm

Weight: 1 kg

TLG\_VYLD\_M\_MRE SPOT.wmf

All values marked with an \* are rated values. Thorn uses tried and tested components from leading suppliers, however there may be isolated instances of technology-related failures of individual LEDs during the rated product lifetime. International standards set the tolerance in initial flux and connected load at ±10%. Unless stated otherwise, the values apply to an ambient temperature of 25°C.