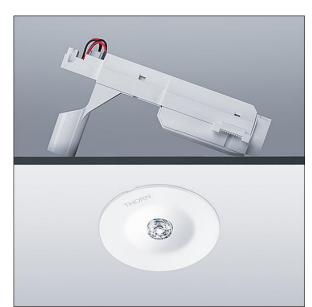

## Voyager Star

High performance, ceiling recessed LED emergency lighting luminaire, with spot lighting optic.. Housing: aluminium die casting alloy, powder coated white (close to RAL9016). Gear box for mounting in ceiling recess:. IP20\_IP40,. Lens: polycarbonate. Luminaire can be installed quickly and maintained without tools. Electrical connection (230VAC) via maximum 2.5mm<sup>2</sup> cable, loop in loop out possible. Optimum thermal management via heat sink. Suitable for recessed installation in concrete casting surround (please order separately). Complete with LEDs.. Ceiling cutout Ø68mm in ceiling thicknesses 1-25mm.

Luminaire input power: 3 W Dimensions: Ø85 x 2 mm Weight: 1 kg

TLG\_VSTR\_F\_MRCR\_ECx\_SPOT\_WH.jpg

I H O

TLG\_VYLD\_M\_MRE SPOT.wmf

All values marked with an \* are rated values. Thorn uses tried and tested components from leading suppliers, however there may be isolated instances of technology-related failures of individual LEDs during the rated product lifetime. International standards set the tolerance in initial flux and connected load at ±10%. Unless stated otherwise, the values apply to an ambient temperature of 25°C.