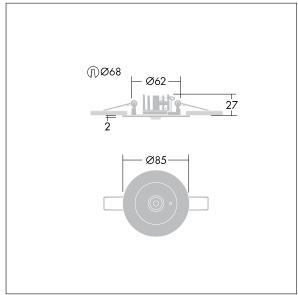

## Voyager Star

High performance, ceiling recessed LED emergency lighting luminaire, with spot lighting optic.. Housing: aluminium die casting alloy, powder coated white (close to RAL9016). Gear box for mounting in ceiling recess:. IP20\_IP40,. Lens: polycarbonate. Luminaire can be installed quickly and maintained without tools. Electrical connection (230VAC) via maximum 2.5mm<sup>2</sup> cable, loop in loop out possible. Optimum thermal management via heat sink. Suitable for recessed installation in concrete casting surround (please order separately). Complete with LEDs.. Ceiling cutout Ø68mm in ceiling thicknesses 1-25mm.

Luminaire input power: 3 W Dimensions: Ø85 x 2 mm Weight: 1 kg

TLG\_VSTR\_F\_MRCR\_ECx\_SPOT\_WH.jpg

I H O

TLG\_VYLD\_M\_MRE SPOT.wmf

All values marked with an \* are rated values. Thorn uses tried and tested components from leading suppliers, however there may be isolated instances of technology-related failures of individual LEDs during the rated product lifetime. International standards set the tolerance in initial flux and connected load at ±10%. Unless stated otherwise, the values apply to an ambient temperature of 25°C.