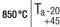

Note: please contact your consultant if you are planning to use the luminaire in environments with chemical pollutants, high or condensing humidity and major variations in temperature.

Dimensions: 1100 x 92 x 90 mm Luminaire input power: 20.1 W Luminaire luminous flux: 2880 lm Luminaire efficacy: 143 lm/W