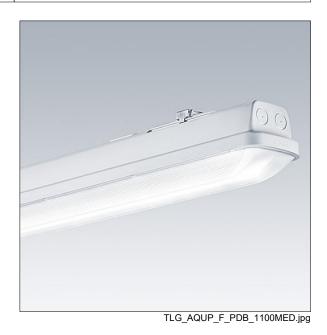

### Aquaforce Pro

An IP66, dust and moisture resistant LED luminaire. DALI/DSI dimmable Luminaire with motion sensor and CorridorFUNCTION. With wide beam distribution. Class I electrical. Canopy: light grey polycarbonate. Diffuser: high transmission opal polycarbonate with refraction prisms. Patented snap-on mechanism EasyClick for clipless mounting of diffuser. For surface or suspended mounting. Quick-fix brackets supplied for surface mounting. Suitable for ceiling or wall (both vertically and horizontally) Approved for indoor use or in canopied outdoor areas (see installation instructions). Mounting kits for conduit, chain suspension and catenary suspension are available as accessories. Suitable for through wiring with H05VV or NYM cable (rated 10A). With integral motion sensor for corridor function control (master). ambient temperature: -20°C to +45°C. Complete with 4000K LED..