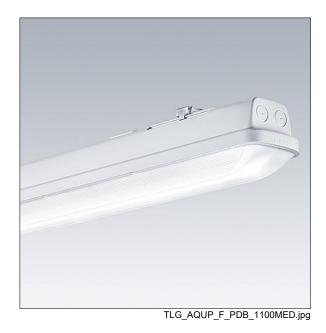

## Aquaforce Pro

An IP66, dust and moisture resistant LED luminaire. DALI/DSI dimmable Luminaire with motion sensor and CorridorFUNCTION. With wide beam distribution. Class I electrical. Canopy: light grey polycarbonate. Diffuser: high transmission opal polycarbonate with refraction prisms. Patented snap-on mechanism EasyClick for clipless mounting of diffuser. For surface or suspended mounting. Quick-fix brackets supplied for surface mounting. Suitable for ceiling or wall (both vertically and horizontally) Approved for indoor use or in canopied outdoor areas (see installation instructions). Mounting kits for conduit, chain suspension and catenary suspension are available as accessories. Suitable for through wiring with H05VV or NYM cable (rated 10A). With integral motion sensor for corridor function control (master). ambient temperature: -20°C to +45°C. Complete with 4000K LED..