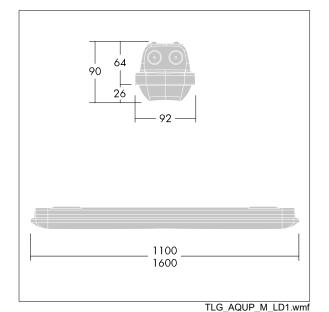

Note: please contact your consultant if you are planning to use the luminaire in environments with chemical pollutants, high or condensing humidity and major variations in temperature.

Dimensions: 1100 x 92 x 90 mm Luminaire input power: 20.1 W Luminaire luminous flux: 2880 lm Luminaire efficacy: 143 lm/W