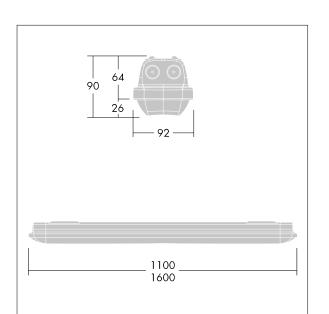

Note: please contact your consultant if you are planning to use the luminaire in environments with chemical pollutants, high or condensing humidity and major variations in temperature.

Dimensions: 1100 x 92 x 90 mm Luminaire input power: 38.5 W Luminaire luminous flux: 5090 lm Luminaire efficacy: 132 lm/W