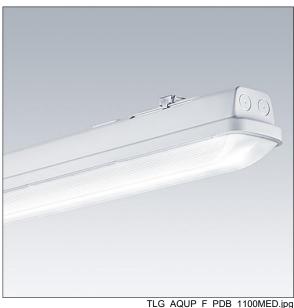

### Aquaforce Pro

An IP66, dust and moisture resistant LED luminaire. Electronic, Integral presence detector for on/off control. With wide beam distribution. Class I electrical. Canopy: light grey polycarbonate. Diffuser: high transmission opal polycarbonate with refraction prisms. Patented snap-on mechanism EasyClick for clipless mounting of diffuser. For surface or suspended mounting. Quick-fix brackets supplied for surface mounting. Suitable for ceiling or wall (both vertically and horizontally). Approved for indoor use or in canopied outdoor areas (see installation instructions). Mounting kits for conduit, chain suspension and catenary suspension are available as accessories. Suitable for through wiring with H05VV or NYM cable (rated 10A). Integral presence detector for on/off control. ambient temperature: -20°C to +33°C. Complete with 4000K LED..