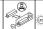

Note: please contact your consultant if you are planning to use the luminaire in environments with chemical pollutants, high or condensing humidity and major variations in temperature.

Dimensions: 1100 x 92 x 90 mm Luminaire input power: 38.5 W Luminaire luminous flux: 5090 lm Luminaire efficacy: 132 lm/W

90 64

26

1100 1600

Weight: 1.74 kg

TLG\_AQUP\_M\_LD1.wmf