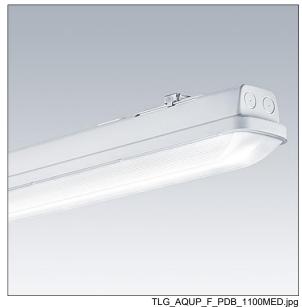

## **Aquaforce Pro**

## 92903545 AQFPRO S LED5200-840 PC WB MWS

## Aquaforce Pro

An IP66, dust and moisture resistant LED luminaire. Electronic, Integral presence detector for on/off control. With wide beam distribution. Class I electrical. Canopy: light grey polycarbonate. Diffuser: high transmission opal polycarbonate with refraction prisms. Patented snap-on mechanism EasyClick for clipless mounting of diffuser. For surface or suspended mounting. Quick-fix brackets supplied for surface mounting. Suitable for ceiling or wall (both vertically and horizontally). Approved for indoor use or in canopied outdoor areas (see installation instructions). Mounting kits for conduit, chain suspension and catenary suspension are available as accessories. Suitable for through wiring with H05VV or NYM cable (rated 10A). Integral presence detector for on/off control. ambient temperature: -20°C to +33°C. Complete with 4000K LED..