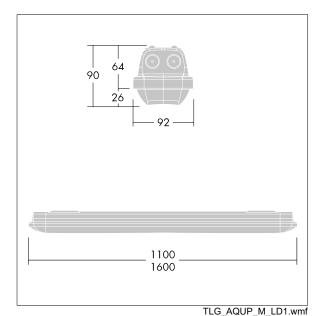

Note: please contact your consultant if you are planning to use the luminaire in environments with chemical pollutants, high or condensing humidity and major variations in temperature.

Dimensions: 1100 x 92 x 90 mm Luminaire input power: 33.9 W Luminaire luminous flux: 4290 lm Luminaire efficacy: 127 lm/W