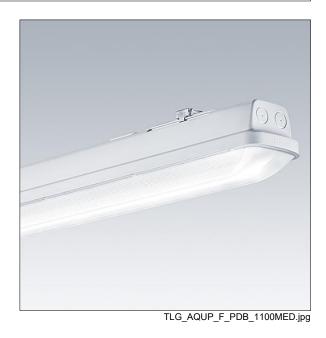

## Aquaforce Pro

An IP66, dust and moisture resistant LED luminaire. DALI/DSI dimmable DALI dimmable Self contained luminaire, manual test (3 hours). With wide beam distribution. Class I electrical. Canopy: light grey polycarbonate. Diffuser: high transmission opal polycarbonate with refraction prisms. Patented snap-on mechanism EasyClick for clipless mounting of diffuser. For surface or suspended mounting. Quick-fix brackets supplied for surface mounting. Suitable for ceiling or wall (both vertically and horizontally). Approved for indoor use or in canopied outdoor areas (see installation instructions). Mounting kits for conduit, chain suspension and catenary suspension are available as accessories. Suitable for through wiring with H05VV or NYM cable (rated 10A). ambient temperature: 0°C to +25°C. Complete with 4000K LED..