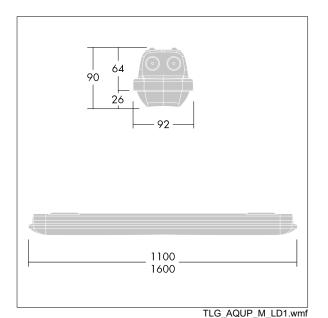

Note: please contact your consultant if you are planning to use the luminaire in environments with chemical pollutants, high or condensing humidity and major variations in temperature.

Dimensions: 1100 x 92 x 90 mm Luminaire input power: 23.4 W Luminaire luminous flux: 2950 lm Luminaire efficacy: 126 lm/W