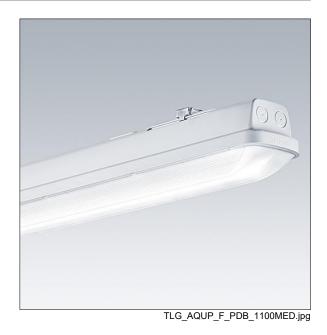

## Aquaforce Pro

An IP66, dust and moisture resistant LED luminaire. DALI/DSI dimmable DALI dimmable Self contained luminaire, manual test (3 hours). With medium beam distribution. Class I electrical. Canopy: light grey polycarbonate. Diffuser: high transmission opal polycarbonate with refraction prisms. Patented snap-on mechanism EasyClick for clipless mounting of diffuser. For surface or suspended mounting. Quick-fix brackets supplied for surface mounting. Suitable for ceiling or wall (both vertically and horizontally). Approved for indoor use or in canopied outdoor areas (see installation instructions). Mounting kits for conduit, chain suspension and catenary suspension are available as accessories. Suitable for through wiring with H05VV or NYM cable (rated 10A). ambient temperature: 0°C to +25°C. Complete with 4000K LED..