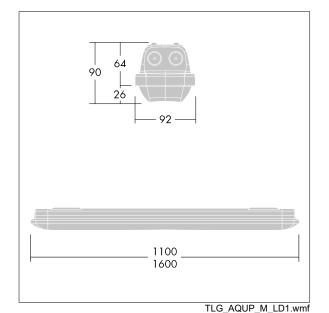

Note: please contact your consultant if you are planning to use the luminaire in environments with chemical pollutants, high or condensing humidity and major variations in temperature.

Dimensions: 1100 x 92 x 90 mm Luminaire input power: 39.1 W Luminaire luminous flux: 5090 lm Luminaire efficacy: 130 lm/W

Weight: 1.74 kg

TLG AQUP F PDB 1100MED.jpg