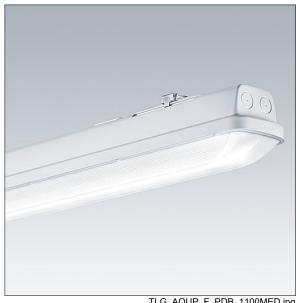

## Aquaforce Pro

An IP66, dust and moisture resistant LED luminaire. DALI/DSI dimmable Luminaire with motion sensor and CorridorFUNCTION. With wide beam distribution. Class I electrical. Canopy: light grey polycarbonate. Diffuser: high transmission opal polycarbonate with refraction prisms. Patented snap-on mechanism EasyClick for clipless mounting of diffuser. For surface or suspended mounting. Quick-fix brackets supplied for surface mounting. Suitable for ceiling or wall (both vertically and horizontally) Approved for indoor use or in canopied outdoor areas (see installation instructions). Mounting kits for conduit, chain suspension and catenary suspension are available as accessories. Suitable for through wiring with H05VV or NYM cable (rated 10A). With integral motion sensor for corridor function control (master). ambient temperature: -20°C to +33°C. Complete with 4000K LED..