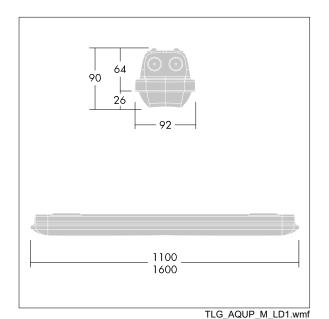

## Aquaforce Pro

An IP66, dust and moisture resistant LED luminaire. DALI/DSI dimmable DALI dimmable. With wide beam distribution. Class I electrical. Canopy: light grey polycarbonate. Diffuser: high transmission opal polycarbonate with refraction prisms. Patented snap-on mechanism EasyClick for clipless mounting of diffuser. For surface or suspended mounting. Quick-fix brackets supplied for surface mounting. Suitable for ceiling or wall (both vertically and horizontally). Approved for indoor use or in canopied outdoor areas (see installation instructions). Mounting kits for conduit, chain suspension and catenary suspension are available as accessories. Suitable for through wiring with H05VV or NYM cable (rated 10A). ambient temperature: -20°C to +33°C. Complete with 4000K LED..