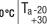

Note: please contact your consultant if you are planning to use the luminaire in environments with chemical pollutants, high or condensing humidity and major variations in temperature.

Dimensions: 1100 x 92 x 90 mm Luminaire input power: 38.4 W Luminaire luminous flux: 5090 lm Luminaire efficacy: 133 lm/W