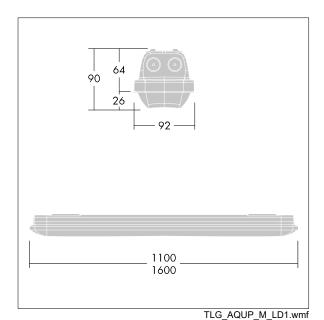

Note: please contact your consultant if you are planning to use the luminaire in environments with chemical pollutants, high or condensing humidity and major variations in temperature.

Dimensions: 1100 x 92 x 90 mm Luminaire input power: 22.9 W Luminaire luminous flux: 2950 lm Luminaire efficacy: 129 lm/W