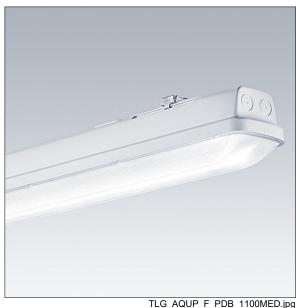

## Aquaforce Pro

An IP66, dust and moisture resistant LED luminaire. DALI/DSI dimmable DALI dimmable Luminaire with local battery supply for 3 hr. emergency lighting in maintained or non-maintained mode, with automatic test (auto-test) via the luminaire, optional central monitoring via DALI, display of luminaire status via status LED. With medium beam distribution. Class I electrical. Canopy: light grey polycarbonate. Diffuser: high transmission opal polycarbonate with refraction prisms. Patented snap-on mechanism EasyClick for clipless mounting of diffuser. For surface or suspended mounting. Quick-fix brackets supplied for surface mounting. Suitable for ceiling or wall (both vertically and horizontally). Approved for indoor use or in canopied outdoor areas (see installation instructions). Mounting kits for conduit, chain suspension and catenary suspension are available as accessories. Suitable for through wiring with H05VV or NYM cable (rated 10A). ambient temperature: 0°C to +25°C. Complete with 4000K LED..