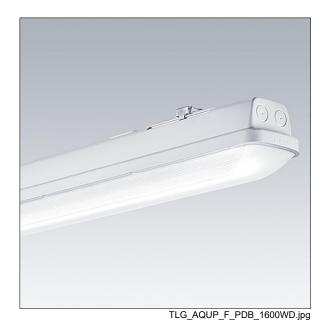

## Aquaforce Pro

An IP66, dust and moisture resistant LED luminaire. Electronic, Integral presence detector for on/off control. With medium beam distribution. Class I electrical. Canopy: light grey polycarbonate. Diffuser: high transmission opal polycarbonate with refraction prisms. Patented snap-on mechanism EasyClick for clipless mounting of diffuser. For surface or suspended mounting. Quick-fix brackets supplied for surface mounting. Suitable for ceiling or wall (both vertically and horizontally). Approved for indoor use or in canopied outdoor areas (see installation instructions). Mounting kits for conduit, chain suspension and catenary suspension are available as accessories. Suitable for through wiring with H05VV or NYM cable (rated 10A). Integral presence detector for on/off control. ambient temperature: -20°C to +45°C. Complete with 4000K LED..