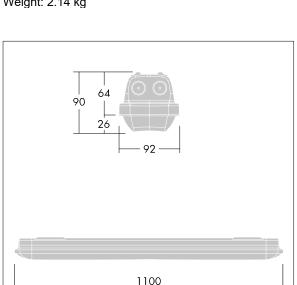

Note: please contact your consultant if you are planning to use the luminaire in environments with chemical pollutants, high or condensing humidity and major variations in temperature.

Dimensions: 1600 x 92 x 90 mm Luminaire input power: 28.7 W Luminaire luminous flux: 4510 lm Luminaire efficacy: 157 lm/W

Weight: 2.14 kg

1600

TLG\_AQUP\_M\_LD1.wmf