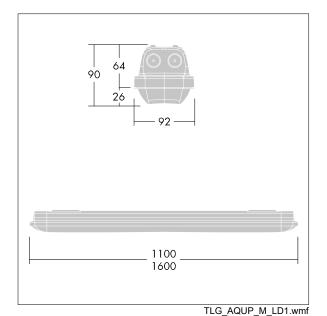

Note: please contact your consultant if you are planning to use the luminaire in environments with chemical pollutants, high or condensing humidity and major variations in temperature.

Dimensions: 1100 x 92 x 90 mm Luminaire input power: 33.4 W Luminaire luminous flux: 4400 lm Luminaire efficacy: 132 lm/W