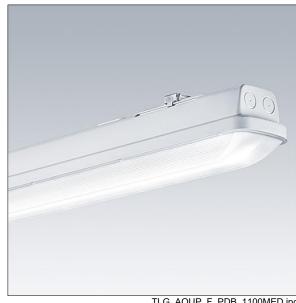

## Aquaforce Pro

An IP66, dust and moisture resistant LED luminaire. DALI/DSI dimmable DALI dimmable Luminaire with local battery supply for 3 hr. emergency lighting in maintained or non-maintained mode, with automatic test (auto-test) via the luminaire, optional central monitoring via DALI, display of luminaire status via status LED. With medium beam distribution. Class I electrical. Canopy: light grey polycarbonate. Diffuser: high transmission opal polycarbonate with refraction prisms. Patented snap-on mechanism EasyClick for clipless mounting of diffuser. For surface or suspended mounting. Quick-fix brackets supplied for surface mounting. Suitable for ceiling or wall (both vertically and horizontally). Approved for indoor use or in canopied outdoor areas (see installation instructions). Mounting kits for conduit, chain suspension and catenary suspension are available as accessories. Suitable for through wiring with H05VV or NYM cable (rated 10A). ambient temperature: 0°C to +25°C. Complete with 4000K LED..

Weight: 2.1 kg

TLG AQUP F PDB 1100MED.jpg

All values marked with an \* are rated values. Thorn uses tried and tested components from leading suppliers, however there may be isolated instances of technology-related failures of individual LEDs during the rated product lifetime. International standards set the tolerance in initial flux and connected load at ±10%. Unless stated otherwise, the values apply to an ambient temperature of 25°C.