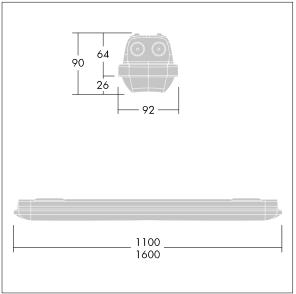

Note: please contact your consultant if you are planning to use the luminaire in environments with chemical pollutants, high or condensing humidity and major variations in temperature.

Dimensions: 1600 x 92 x 90 mm Luminaire input power: 55.5 W Luminaire luminous flux: 7670 lm Luminaire efficacy: 138 lm/W