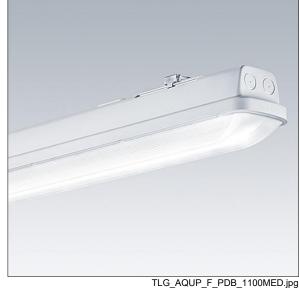

## Aquaforce Pro

An IP66, dust and moisture resistant LED luminaire. DALI/DSI dimmable DALI dimmable. With wide beam distribution. Class I electrical. Canopy: light grey polycarbonate. Diffuser: high transmission opal polycarbonate with refraction prisms. Patented snap-on mechanism EasyClick for clipless mounting of diffuser. For surface or suspended mounting. Quick-fix brackets supplied for surface mounting. Suitable for ceiling or wall (both vertically and horizontally). Approved for indoor use or in canopied outdoor areas (see installation instructions). Mounting kits for conduit, chain suspension and catenary suspension are available as accessories. Suitable for through wiring with H05VV or NYM cable (rated 10A). ambient temperature: -20°C to +30°C. Complete with 4000K LED..

## Aquaforce Pro 92901910 AQFPRO L LED8000-840 PC WB HFI