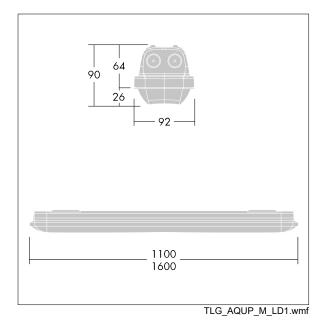

Note: please contact your consultant if you are planning to use the luminaire in environments with chemical pollutants, high or condensing humidity and major variations in temperature.

Dimensions: 1600 x 92 x 90 mm Luminaire input power: 32.9 W Luminaire luminous flux: 4510 lm Luminaire efficacy: 137 lm/W

Weight: 2.5 kg

TLG AQUP F PDB 1600WD.jpg

All values marked with an \* are rated values. Thorn uses tried and tested components from leading suppliers, however there may be isolated instances of technology-related failures of individual LEDs during the rated product lifetime. International standards set the tolerance in initial flux and connected load at ±10%. Unless stated otherwise, the values apply to an ambient temperature of 25°C.