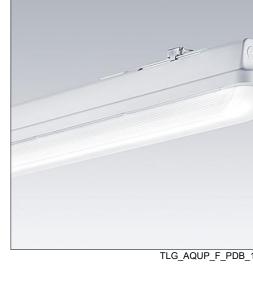

## Aquaforce Pro

An IP66, dust and moisture resistant LED luminaire. DALI/DSI dimmable DALI dimmable Luminaire with local battery supply for 3 hr. emergency lighting in maintained or non-maintained mode, with automatic test (auto-test) via the luminaire, optional central monitoring via DALI, display of luminaire status via status LED. With medium beam distribution. Class I electrical. Canopy: light grey polycarbonate. Diffuser: high transmission opal polycarbonate with refraction prisms. Patented snap-on mechanism EasyClick for clipless mounting of diffuser. For surface or suspended mounting. Quick-fix brackets supplied for surface mounting. Suitable for ceiling or wall (both vertically and horizontally). Approved for indoor use or in canopied outdoor areas (see installation instructions). Mounting kits for conduit, chain suspension and catenary suspension are available as accessories. ambient temperature: 0°C to +25°C. Complete with 4000K LED..

Note: please contact your consultant if you are planning to use the luminaire in environments with chemical pollutants, high or condensing humidity and major variations in temperature.

Dimensions: 1600 x 92 x 90 mm Luminaire input power: 32.9 W Luminaire luminous flux: 4510 lm Luminaire efficacy: 137 lm/W

Weight: 2.5 kg

TLG AQUP F PDB 1600WD.jpg

All values marked with an \* are rated values. Thorn uses tried and tested components from leading suppliers, however there may be isolated instances of technology-related failures of individual LEDs during the rated product lifetime. International standards set the tolerance in initial flux and connected load at ±10%. Unless stated otherwise, the values apply to an ambient temperature of 25°C.