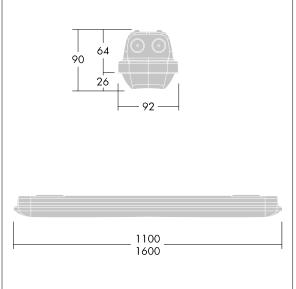

Note: please contact your consultant if you are planning to use the luminaire in environments with chemical pollutants, high or condensing humidity and major variations in temperature.

Dimensions: 1600 x 92 x 90 mm Luminaire input power: 33.4 W Luminaire luminous flux: 4350 lm Luminaire efficacy: 130 lm/W

Weight: 2.5 kg

TLG AQUP M LD1.wmf