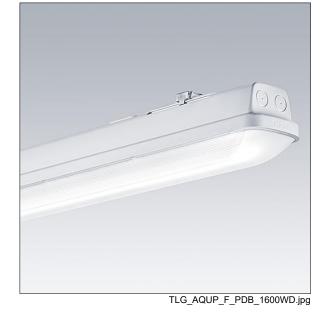

## Aquaforce Pro

An IP66, dust and moisture resistant LED luminaire. DALI/DSI dimmable DALI dimmable Self contained luminaire, manual test (3 hours). With wide beam distribution. Class I electrical. Canopy: light grey polycarbonate. Diffuser: high transmission opal polycarbonate with refraction prisms. Patented snap-on mechanism EasyClick for clipless mounting of diffuser. For surface or suspended mounting. Quick-fix brackets supplied for surface mounting. Suitable for ceiling or wall (both vertically and horizontally). Approved for indoor use or in canopied outdoor areas (see installation instructions). Mounting kits for conduit, chain suspension and catenary suspension are available as accessories. ambient temperature: 0°C to +25°C. Complete with 4000K LED.