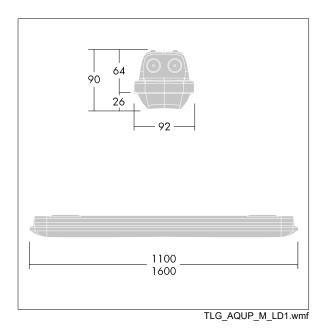

Note: please contact your consultant if you are planning to use the luminaire in environments with chemical pollutants, high or condensing humidity and major variations in temperature.

Dimensions: 1600 x 92 x 90 mm Luminaire input power: 33.4 W Luminaire luminous flux: 4350 lm Luminaire efficacy: 130 lm/W Weight: 2.5 kg