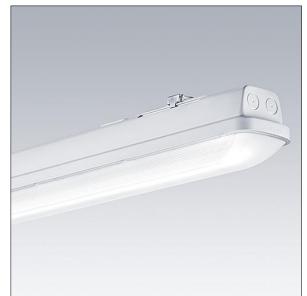

## Aquaforce Pro

An IP66, dust and moisture resistant LED luminaire. DALI/DSI dimmable DALI dimmable Self contained luminaire, manual test (3 hours). With wide beam distribution. Class I electrical. Canopy: light grey polycarbonate. Diffuser: high transmission opal polycarbonate with refraction prisms. Patented snap-on mechanism EasyClick for clipless mounting of diffuser. For surface or suspended mounting. Quick-fix brackets supplied for surface mounting. Suitable for ceiling or wall (both vertically and horizontally). Approved for indoor use or in canopied outdoor areas (see installation instructions). Mounting kits for conduit, chain suspension and catenary suspension are available as accessories. ambient temperature: 0°C to +25°C. Complete with 4000K LED.