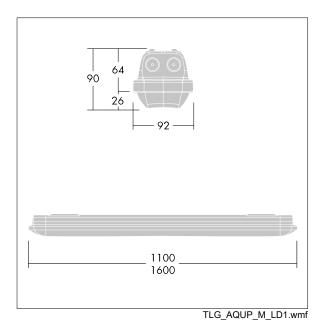

Note: please contact your consultant if you are planning to use the luminaire in environments with chemical pollutants, high or condensing humidity and major variations in temperature.

Dimensions: 1100 x 92 x 90 mm Luminaire input power: 33.4 W Luminaire luminous flux: 4290 lm Luminaire efficacy: 128 lm/W