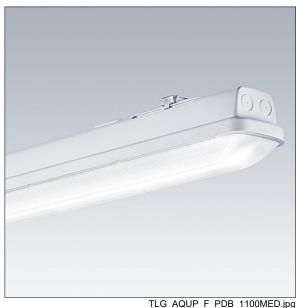

## Aquaforce Pro

An IP66, dust and moisture resistant LED luminaire. DALI/DSI dimmable DALI dimmable Luminaire with local battery supply for 3 hr. emergency lighting in maintained or non-maintained mode, with automatic test (auto-test) via the luminaire, optional central monitoring via DALI, display of luminaire status via status LED. With wide beam distribution. Class I electrical. Canopy: light grey polycarbonate. Diffuser: high transmission opal polycarbonate with refraction prisms. Patented snap-on mechanism EasyClick for clipless mounting of diffuser. For surface or suspended mounting. Quick-fix brackets supplied for surface mounting. Suitable for ceiling or wall (both vertically and horizontally). Approved for indoor use or in canopied outdoor areas (see installation instructions). Mounting kits for conduit, chain suspension and catenary suspension are available as accessories. Suitable for through wiring with H05VV or NYM cable (rated 10A). ambient temperature: 0°C to +25°C. Complete with 4000K LED..