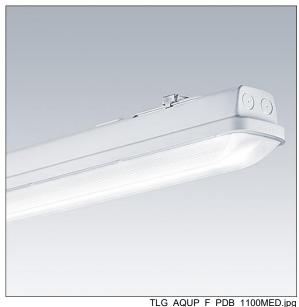

## Aquaforce Pro

An IP66, dust and moisture resistant LED luminaire. DALI/DSI dimmable DALI dimmable Luminaire with local battery supply for 3 hr. emergency lighting in maintained or non-maintained mode, with automatic test (auto-test) via the luminaire, optional central monitoring via DALI, display of luminaire status via status LED. With wide beam distribution. Class I electrical. Canopy: light grey polycarbonate. Diffuser: high transmission opal polycarbonate with refraction prisms. Patented snap-on mechanism EasyClick for clipless mounting of diffuser. For surface or suspended mounting. Quick-fix brackets supplied for surface mounting. Suitable for ceiling or wall (both vertically and horizontally). Approved for indoor use or in canopied outdoor areas (see installation instructions). Mounting kits for conduit, chain suspension and catenary suspension are available as accessories. Suitable for through wiring with H05VV or NYM cable (rated 10A). ambient temperature: 0°C to +25°C. Complete with 4000K LED..