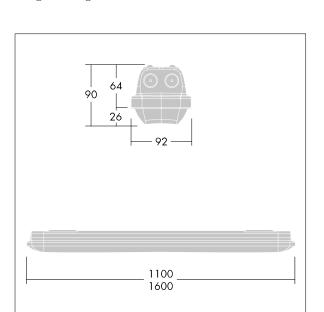

Note: please contact your consultant if you are planning to use the luminaire in environments with chemical pollutants, high or condensing humidity and major variations in temperature.

Dimensions: 1100 x 92 x 90 mm Luminaire input power: 33.4 W Luminaire luminous flux: 4290 lm Luminaire efficacy: 128 lm/W