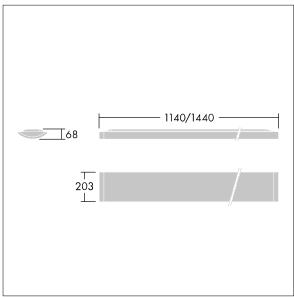

Radio definition: basicDIM Wireless - Bluetooth® 4.x, Radio frequency: 2.4...2.483 GHz, Radio power: +4 dBm.

Dimensions: 1440 x 210 x 70 mm Luminaire input power: 61 W Luminaire luminous flux: 6700 lm Luminaire efficacy: 110 lm/W

weight: 5.7 kg

TLG IQSU F SUP PDB.jpg

TLG\_IQSU\_M\_SUR.wmf

This product contains a light source of energy efficiency class D.

All values marked with an \* are rated values. Thorn uses tried and tested components from leading suppliers, however there may be isolated instances of technology-related failures of individual LEDs during the rated product lifetime. International standards set the tolerance in initial flux and connected load at ±10%. Unless stated otherwise, the values apply to an ambient temperature of 25°C.