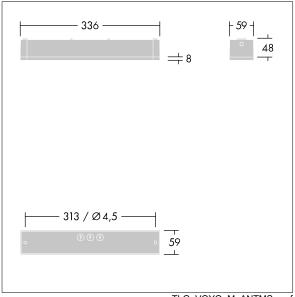

## Voyager One

Slim IP65 LED emergency lighting luminaire for surface, wall or ceiling mounting; Click adapter for wall surface mounting within scope of delivery; recessed ceiling mounting possible with optional recessed ceiling frame; Luminaire for central emergency light supply, for single luminaire monitoring via Powerline on the CPS system, settable emergency light level; ; ; additional click-optics optimised for escape routes and open areas from higher mounting heights available; Click in legends for viewing from a maximum distance of 23 m and 30 m available to convert to escape sign luminaire; housing made of polycarbonate white; cover mode of transparent polycarbonate; Tool-less 'click' mounting after fitting the housing base; Quick fit terminal block, through wiring possible up to 2,5 mm²; zero maintenance thanks to LED technology; service life of 50,000 h at constant luminous flux; Power supply: 220/240 V AC; Luminaire input power: 4 W; degree of protection: IP65, class of protection: SC2; Impact strength: IK03; Dimensions: 336 x 54 x 59 mm; weight: 0.4 kg