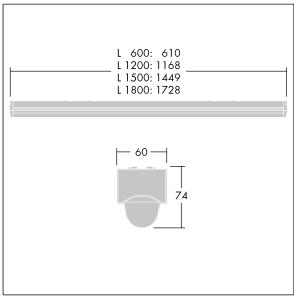

Dimensions: 1449 x 60 x 74 mm Luminaire input power: 63.6 W Luminaire luminous flux: 9100 lm Luminaire efficacy: 143 lm/W

Weight: 1.7 kg

TLG\_POPL\_M\_LD1.wmf

This product contains light sources of energy efficiency class D.