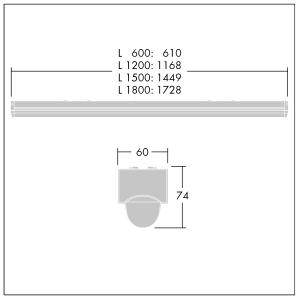

Dimensions: 1449 x 60 x 74 mm Luminaire input power: 52.8 W Luminaire luminous flux: 6400 lm Luminaire efficacy: 121 lm/W

Weight: 2.3 kg

TLG\_POPL\_M\_LD1.wmf

This product contains light sources of energy efficiency class D.