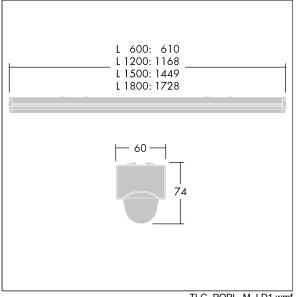

Dimensions: 1449 x 60 x 74 mm Luminaire input power: 52.8 W Luminaire luminous flux: 6400 lm Luminaire efficacy: 121 lm/W

Weight: 1.7 kg

TLG\_POPL\_M\_LD1.wmf

This product contains light sources of energy efficiency class D.