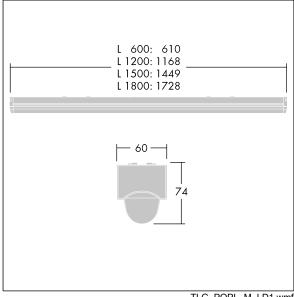

Dimensions: 1449 x 60 x 74 mm Luminaire input power: 52.8 W Luminaire luminous flux: 6400 lm Luminaire efficacy: 121 lm/W

Weight: 1.7 kg

TLG\_POPL\_M\_LD1.wmf

This product contains light sources of energy efficiency class D.